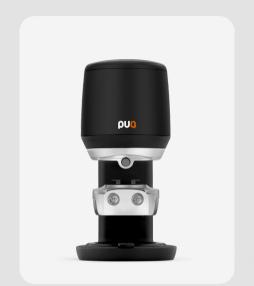

#### SMALL BUT MIGHTY

The smallest PUQ available - perfect for those who want an entry-level automated tamper, but don't want to compromise on power.

| CAPACITY         | Up to 7 kg of coffee per week |
|------------------|-------------------------------|
| WARRANTY         | 2 year / 150.000 tamps        |
| COLOURS          | Black, White                  |
| TAMPING PROFILES | SPEEDY - PRECISION - SINGLE   |
| PROFILE SWITCH   | No                            |
| PRESSURE RANGE   | 10 - 30 kg                    |
| ADJUSTMENT WHEEL | No                            |
| MIRROR TRAY      | No                            |
| DIMENSIONS       | 18.1 × 13.6 × 27.2 cm         |