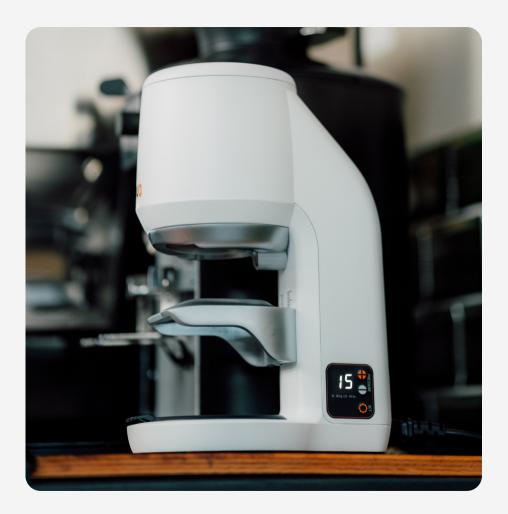

#### SMALL BUT MIGHTY

The smallest PUQ available - perfect for those who want an entry-level automated tamper, but don't want to compromise on power.

| CAPACITY         | Up to 7 kg of coffee per week |
|------------------|-------------------------------|
| WARRANTY         | 2 year / 150.000 tamps        |
| COLOURS          | Black, White                  |
| TAMPING PROFILES | SPEEDY - PRECISION - SINGLE   |
| PROFILE SWITCH   | No                            |
| PRESSURE RANGE   | 10 - 30 kg                    |
| ADJUSTMENT WHEEL | No                            |
| MIRROR TRAY      | No                            |
| DIMENSIONS       | 18.1 × 13.6 × 27.2 cm         |