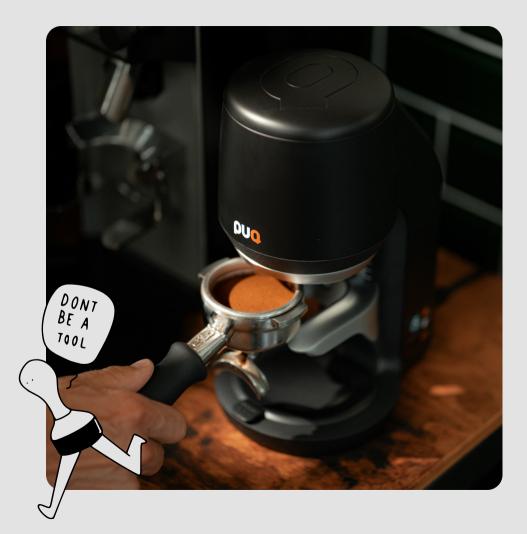

## A PERFECTLY LEVEL TAMP, EVERY TIME

Engineered to replace the pressure of manual tamping, to deliver precision and consistency – every time you tamp.

#### SAY FAREWELL TO SORE ARMS

Tamping is an important part of a barista's craft, but doing it by hand hundreds of times a day damages shoulders and wrists. So why not let PUQ Press deliver the perfect tamp for you?