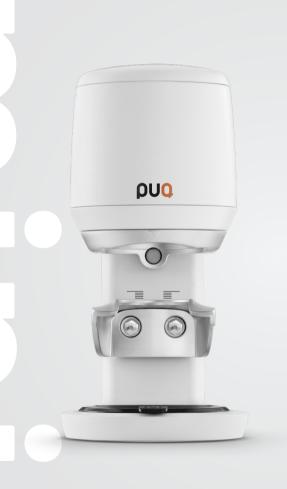

#### SMALL BUT MIGHTY

The smallest PUQ available - perfect for those who want an entry-level automated tamper, but don't want to compromise on power.

| CAPACITY         | Up to 7 kg of coffee per week |
|------------------|-------------------------------|
| WARRANTY         | 2 year / 150.000 tamps        |
| COLOURS          | Black, White                  |
| TAMPING PROFILES | SPEEDY - PRECISION - SINGLE   |
| PROFILE SWITCH   | No                            |
| PRESSURE RANGE   | 10 - 30 kg                    |
| ADJUSTMENT WHEEL | No                            |
| MIRROR TRAY      | No                            |
| DIMENSIONS       | 18.1 × 13.6 × 27.2 cm         |