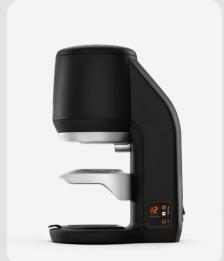

#### CHOOSE YOUR OWN TAMPING PROFILE

Want to control your tamping for the kind of coffee you're making? Or would you rather prioritise a fast workflow? Our preset tamping options enable you to adjust for speed, pressure a number of tamps.

### CLEAN AND UNDERSTATED DESIGN

As a tool made by baristas, for baristas we care about looks just as much as you do. We've kept things clean, opting for tactile buttons and a discrete display.