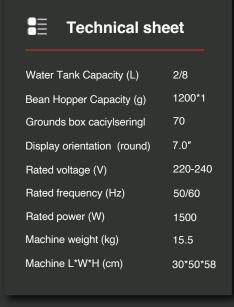

| Advised daily output (cups) | 100 |
|-----------------------------|-----|
| Hot water hourly output (L) | 15  |
| Hourty output (cups)        | 70  |

F11 Pro Big Plus

Auto pressure pump; 8Lwater tank