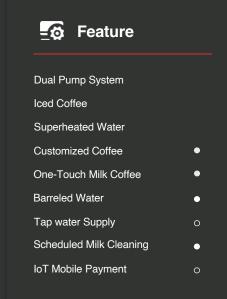

#### Component upgrades

The switch valve is upgraded to solenoid valve, which makes the performance more stable and helps users save daily maintenance cost.

## Freely defined

Add custom functions to the system interface, such as the modification of logo and drink pictures, to meet the customization needs.

#### Refreshed interface

Equipped with a new operating system, the operation interface is more beautiful, the operation process is smoother, and the experience is significantly upgraded.

### **Smart connectivity**

It supports MDB and IOT functions and provides solutions for customers' terminal payment, remote control, and operation management.

| <b>科</b> C | apacity |
|------------|---------|
|------------|---------|