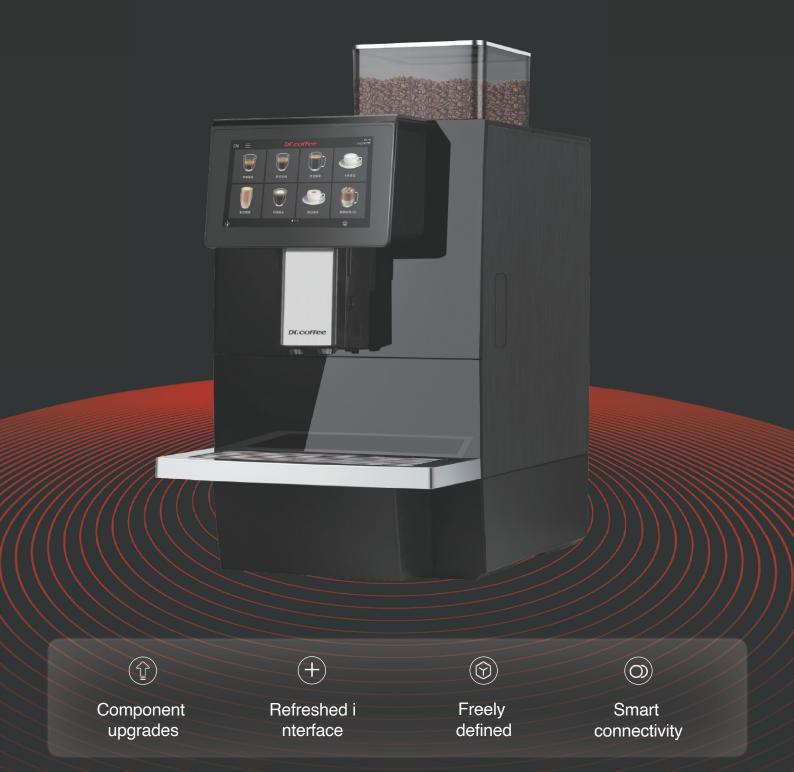

## **Dr.Coffee F11 Pro Series**

The F11 Pro series perfectly embodies the principle that "concentration is the essence," featuring acompact and exquisite design along with a noble and elegant appearance. It is suitable for varioushigh-end business environments, such as VIP centers, offices, and lounge areas.

#### Component upgrades

The switch valve is upgraded to solenoid valve, which makes the performance more stable and helps users save daily maintenance cost.

## Freely defined

Add custom functions to the system interface, such as the modification of logo and drink pictures, to meet the customization needs.

#### Refreshed interface

Equipped with a new operating system, the operation interface is more beautiful, the operation process is smoother, and the experience is significantly upgraded.

### **Smart connectivity**

It supports MDB and IOT functions and provides solutions for customers' terminal payment, remote control, and operation management.

| <b>科</b> C | apacity |
|------------|---------|
|------------|---------|