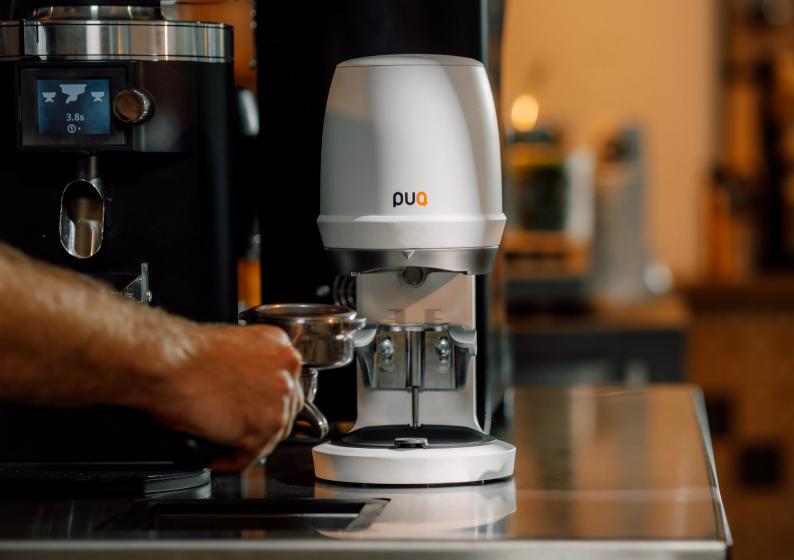

#### SAY FAREWELL TO SORE ARMS

Tamping is an important part of a barista's craft, but doing it by hand hundreds of times a day damages shoulders and wrists. So why not let PUQ Press deliver the perfect tamp for you?

#### CHOOSE YOUR OWN TAMPING PROFILE

Want to control your tamping for the kind of coffee you're making? Or would you rather prioritise a fast workflow? Our preset tamping options enable you to adjust for speed, pressure a number of tamps.