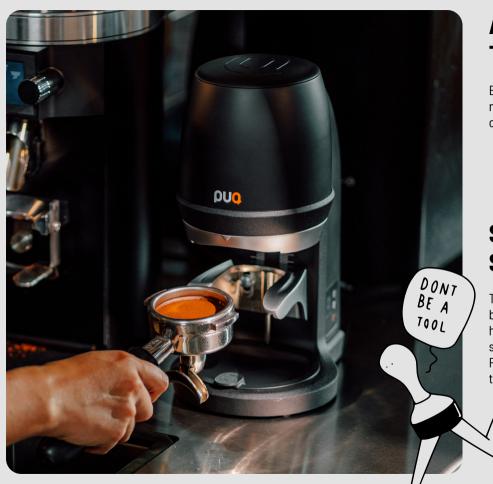

Q

THE NEW STANDARD OF TAMPING

## A PERFECTLY LEVEL TAMP, EVERY TIME

Engineered to replace the pressure of manual tamping, to deliver precision and consistency – every time you tamp.

#### SAY FAREWELL TO SORE ARMS

Tamping is an important part of a barista's craft, but doing it by hand hundreds of times a day damages shoulders and wrists. So why not let PUQ Press deliver the perfect tamp for you?