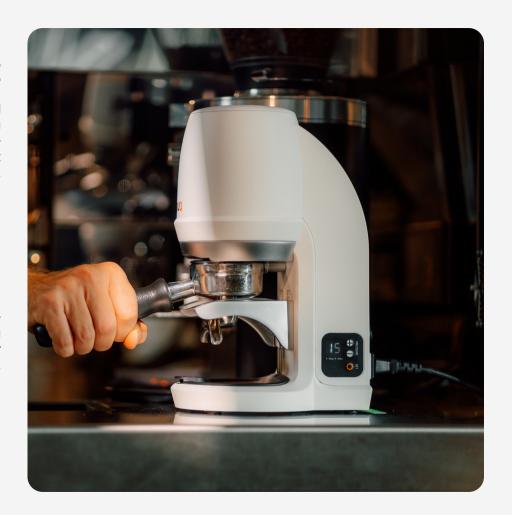

#### VERSATILE AND RELIABLE

Not too big, not too small, but juuust right. If you'd classify your output as somewhere in the middle, yet you still want the reliability of a standalone tamper - then this is the model for you.

| CAPACITY         | Up to 25 kg of coffee per week            |
|------------------|-------------------------------------------|
| WARRANTY         | 2 year / 300.000 tamps                    |
| COLOURS          | Black, White                              |
| TAMPING PROFILES | SPEEDY - PRECISION - SOFT - HULK - SINGLE |
| PROFILE SWITCH   | No                                        |
| PRESSURE RANGE   | 5 - 30 kg                                 |
| ADJUSTMENT WHEEL | Yes                                       |
| MIRROR TRAY      | No                                        |
| DIMENSIONS       | 19.5 × 14.1 × 28.6 cm                     |