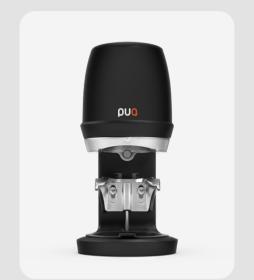

| CAPACITY         | Up to 25 kg of coffee per week            |
|------------------|-------------------------------------------|
| WARRANTY         | 2 year / 300.000 tamps                    |
| COLOURS          | Black, White                              |
| TAMPING PROFILES | SPEEDY - PRECISION - SOFT - HULK - SINGLE |
| PROFILE SWITCH   | No                                        |
| PRESSURE RANGE   | 5 - 30 kg                                 |
| ADJUSTMENT WHEEL | Yes                                       |
| MIRROR TRAY      | No                                        |
| DIMENSIONS       | 19.5 × 14.1 × 28.6 cm                     |